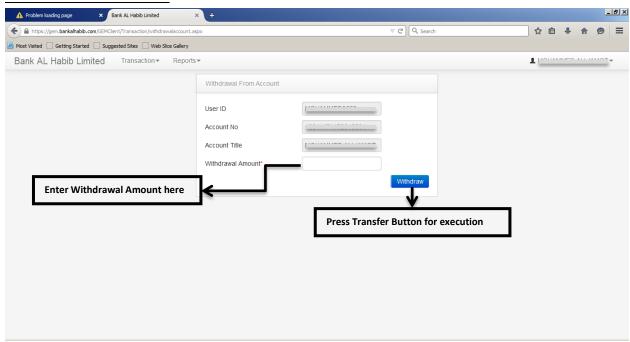

## Withdrawal Screen

**Transaction Report Screen** 

CDC Balance Report Screen

A Problem loading page 

A Bank Al Habb Limited 

★ +

Deposit and Withdawal Pending Shares Report Screen

Tax and Commission Report Screen