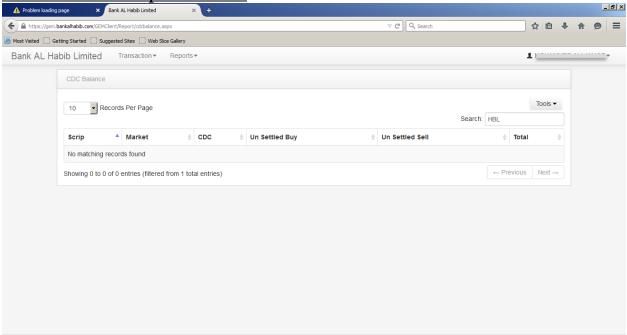

## Withdrawal Screen

**Transaction Report Screen** 

CDC Balance Report Screen

A Problem loading page 

A Bank Al Habb Limited 

★ +

Deposit and Withdawal Pending Shares Report Screen

Tax and Commission Report Screen