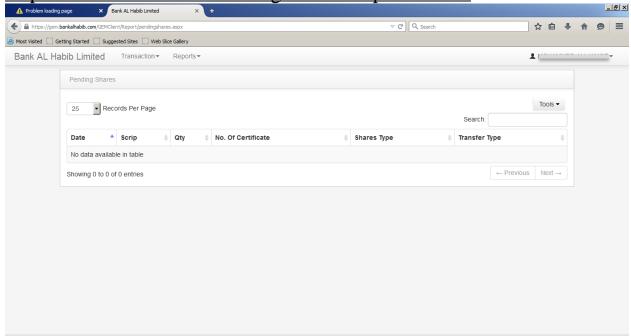

## Withdrawal Screen

**Transaction Report Screen** 

CDC Balance Report Screen

A Problem loading page 

A Bank Al Habb Limited 

★ +

Deposit and Withdawal Pending Shares Report Screen

Tax and Commission Report Screen