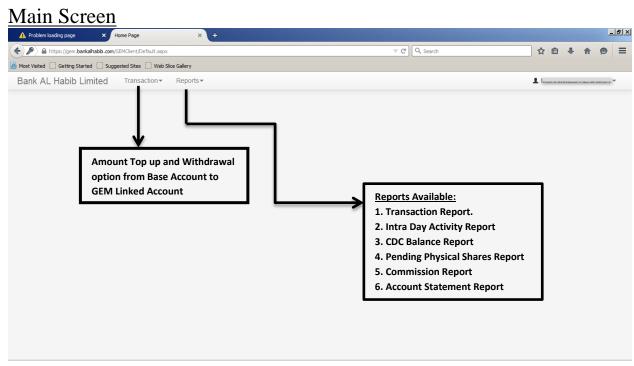

## **CUSTOMER GUIDELINES**





Topup Screen



## Withdrawal Screen



**Transaction Report Screen** 



CDC Balance Report Screen

A Problem loading page 

A Bank Al Habb Limited 

★ +



Deposit and Withdawal Pending Shares Report Screen



Tax and Commission Report Screen



Account Statement Report Screen https://gem.bankalhabib.com/GEMClient/Report/accountstate ▽ C Q Search ☆自◆命●≡ Most Visited Getting Started Suggested Sites Web Slice Gallery 1 MOUNTED ALLIAMOTY Bank AL Habib Limited Transaction▼ Reports▼ Account Statement Start Date End Date ... Submit 14-10-2016 ... 14-11-2016 Tools ▼ 25 Records Per Page Search: Trans Date Trans Time Trans Type Trans Description Voucher No Debit Credit Balance No data available in table ← Previous Next → Showing 0 to 0 of 0 entries