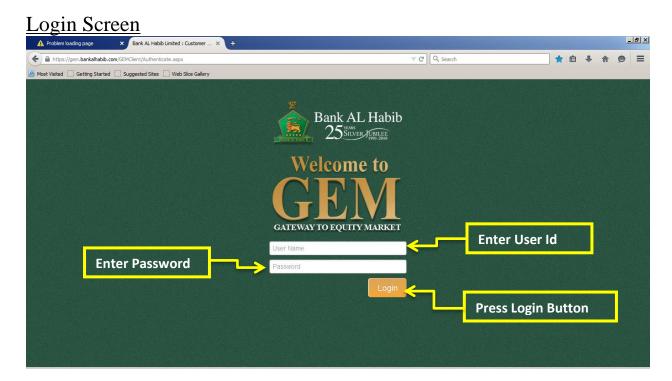

## **CUSTOMER GUIDELINES**





Topup Screen



## Withdrawal Screen



**Transaction Report Screen** 



CDC Balance Report Screen

A Problem loading page 

A Bank Al Habb Limited 

★ +



Deposit and Withdawal Pending Shares Report Screen



Tax and Commission Report Screen



Account Statement Report Screen https://gem.bankalhabib.com/GEMClient/Report/accountstate ▽ C Q Search ☆自◆命●≡ Most Visited Getting Started Suggested Sites Web Slice Gallery 1 MOUNTED ALLIAMOTY Bank AL Habib Limited Transaction▼ Reports▼ Account Statement Start Date End Date ... Submit 14-10-2016 ... 14-11-2016 Tools ▼ 25 Records Per Page Search: Trans Date Trans Time Trans Type Trans Description Voucher No Debit Credit Balance No data available in table ← Previous Next → Showing 0 to 0 of 0 entries