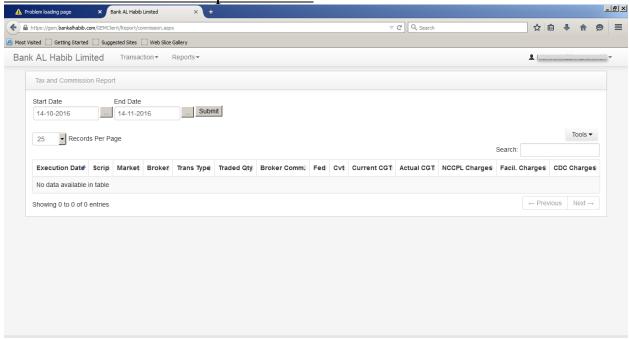

## Withdrawal Screen

**Transaction Report Screen** 

CDC Balance Report Screen

A Problem loading page 

A Bank Al Habb Limited 

★ +

Deposit and Withdawal Pending Shares Report Screen

Tax and Commission Report Screen