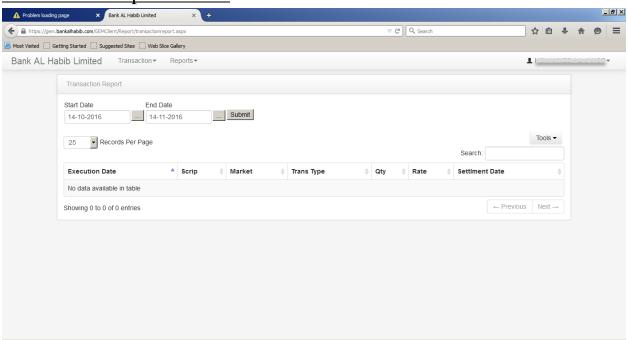

## Withdrawal Screen

**Transaction Report Screen** 

CDC Balance Report Screen

A Problem loading page 

A Bank Al Habb Limited 

★ +

Deposit and Withdawal Pending Shares Report Screen

Tax and Commission Report Screen