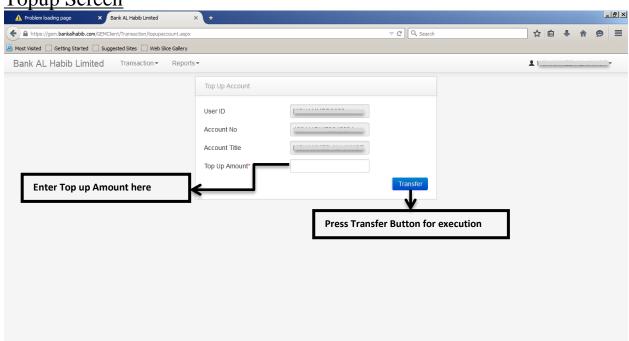

## **CUSTOMER GUIDELINES**

Topup Screen

## Withdrawal Screen

**Transaction Report Screen** 

CDC Balance Report Screen

A Problem loading page 

A Bank Al Habb Limited 

★ +

Deposit and Withdawal Pending Shares Report Screen

Tax and Commission Report Screen